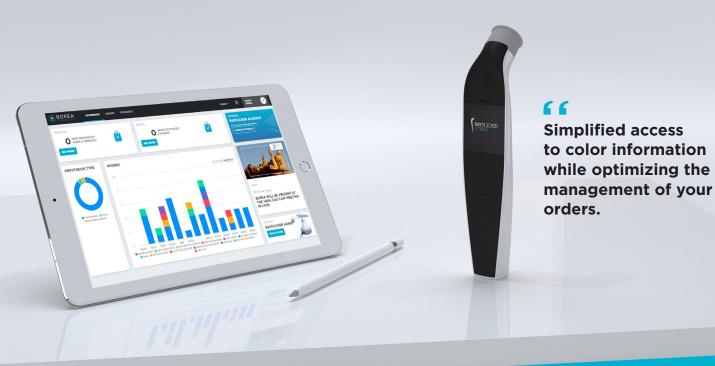

## "

Perform colorimetric analyzes and optimize your patient data management.

- Analysis and archiving of acquisitions obtained with Rayplicker Cobra.
- Easily centralize and manage your patients' aesthetic data.
- Visualization of aesthetic data under different shade mappings.
- Analysis of CIE L\*a\*b\* / L\*C\*h values.
- Make comparisons and generate bleaching reports.
- Free software for the dental practice and laboratory.

### JOIN THE BOREA CONNECT COMMUNITY SIMPLIFIED COMMUNICATION BETWEEN THE PRACTICE AND THE LABORATORY

### What is Borea Connect?

- A free platform for creating and managing orders (Dental practice and laboratory access).
- Easy sending of your aesthetic data prescription with shades, patient photos and digital impression.
- Total accessibility from an internet browser on computer, smartphone, tablet.