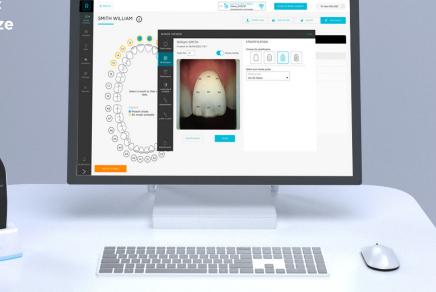

## "

Perform colorimetric analyzes and optimize your patient data management.

- Analysis and archiving of acquisitions obtained with Rayplicker Cobra.
- Easily centralize and manage your patients' aesthetic data.
- Visualization of aesthetic data under different shade mappings.
- Analysis of CIE L\*a\*b\* / L\*C\*h values.
- Make comparisons and generate bleaching reports.
- Free software for the dental practice and laboratory.

### Shade mappings (1, 3, 9 parts, detailed map)

Transclucency mapping

Polarised color and Black & White image

Measuring tool

CIE L\*a\*b\* / L\*C\*h