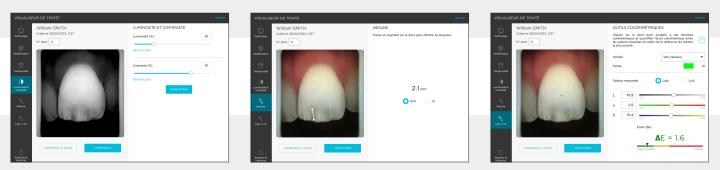

## "

Perform colorimetric analyzes and optimize your patient data management.

- Analysis and archiving of acquisitions obtained with Rayplicker Cobra.
- Easily centralize and manage your patients' aesthetic data.
- Visualization of aesthetic data under different shade mappings.
- Analysis of CIE L\*a\*b\* / L\*C\*h values.
- Make comparisons and generate bleaching reports.
- Free software for the dental practice and laboratory.

### Shade mappings (1, 3, 9 parts, detailed map)

Transclucency mapping

Polarised color and Black & White image

Measuring tool

CIE L\*a\*b\* / L\*C\*h