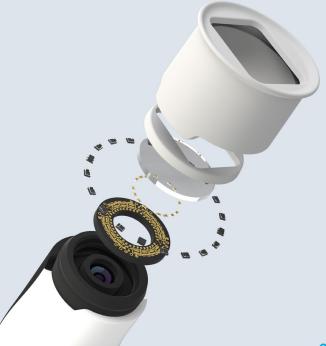

# A multifunction tip combined with a patented measuring head:

- Accuracy: It allows automatic control of all your acquisitions.
- **Objective**: It frees from all external light disturbances.
- Assisted: It ensures precise positioning of the device on the tooth and control of the working distance for perfect acquisition.
- **Hygienic:** It eliminates all cross-contamination and is designed for 100 sterilization cycles!