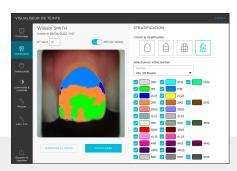

### Shade mappings (1, 3, 9 parts, detailed map)

Transclucency mapping

Polarised color and Black & White image

Measuring tool

CIE L\*a\*b\* / L\*C\*h