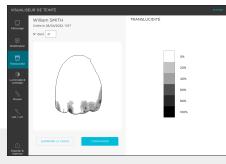

### Shade mappings (1, 3, 9 parts, detailed map)

Transclucency mapping

Polarised color and Black & White image

Measuring tool

CIE L\*a\*b\* / L\*C\*h