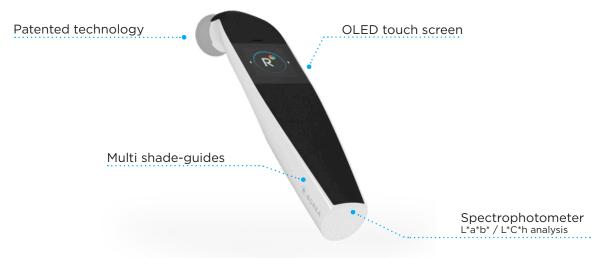

### The avantages of the Rayplicker Cobra:

- **Ergonomics:** Light weight and compact autocalibrated device.
- Accuracy: Multispectral analysis. Cmos sensor 648 x 648 px.
- Digital: 100% integrated, objectivity and traceability.
- Hygienic: Sterilizable tips, induction charging.
- Flexibility: Double video stream (on the computer and device screen)
- Educational: Easy communication with your patients.

### Technical specifications:

Spectrophotometer: measuring range 400-700 nm Screen: Oled touch screen 1,5" Resolution: 128 x 128 RGB CMOS sensor: 648 x 648 px Battery: Lithium-Ion Dimension of the measuring head in mm: L. 76 Diameter of the measuring head in mm: Ø 25