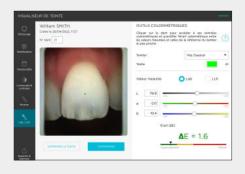

Generate bleaching reports and improve communication with your patients!

- Analysis and archiving of acquisitions obtained with Rayplicker Cobra.
- Easily centralize and manage your patients' aesthetic data.
- Visualization of aesthetic data under different shade mappings.
- Analysis of CIE L\*a\*b\* / L\*C\*h values.
- Make comparisons and generate bleaching reports.
- Free software for the dental practice and laboratory.

Shade mappings (1, 3, 9 parts, detailed map)

Transclucency mapping

Polarised color and Black & White image

CIE L\*a\*b\* / L\*C\*h

SCAN-ME to discover a clinical case