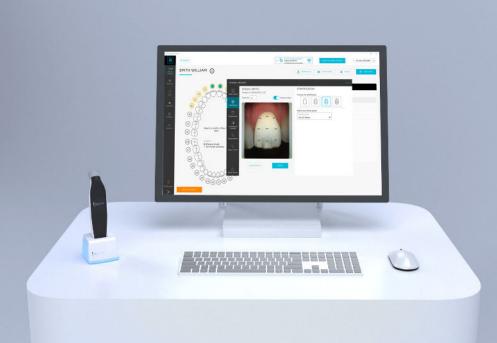

Generate bleaching reports and improve communication with your patients!

- Analysis and archiving of acquisitions obtained with Rayplicker Cobra.
- Easily centralize and manage your patients' aesthetic data.
- Visualization of aesthetic data under different shade mappings.
- Analysis of CIE L\*a\*b\* / L\*C\*h values.
- Make comparisons and generate bleaching reports.
- Free software for the dental practice and laboratory.

### What is Borea Connect?

- A free platform for creating and managing orders (Dental practice and laboratory access).
- Easy sending of your aesthetic data prescription with shades, patient photos and digital impression.
- Total accessibility from an internet browser on computer, smartphone, tablet.