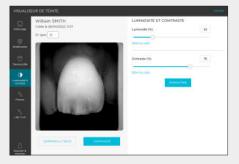

Generate bleaching reports and improve communication with your patients!

- Analysis and archiving of acquisitions obtained with Rayplicker Cobra.
- Easily centralize and manage your patients' aesthetic data.
- Visualization of aesthetic data under different shade mappings.
- Analysis of CIE L\*a\*b\* / L\*C\*h values.
- Make comparisons and generate bleaching reports.
- Free software for the dental practice and laboratory.

Shade mappings (1, 3, 9 parts, detailed map)

Transclucency mapping

Polarised color and Black & White image

CIE L\*a\*b\* / L\*C\*h

SCAN-ME to discover a clinical case