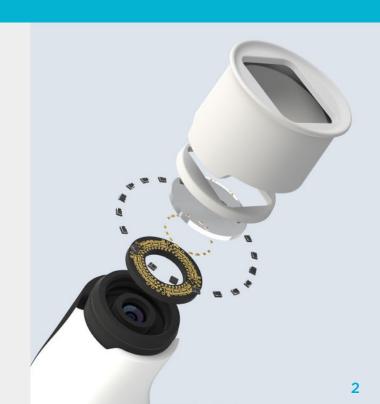

# WORK WITH PEACE OF MIND THANKS TO AUTOMATIC CALIBRATION

# A multifunction tip combined with a patented measuring head:

- Accuracy: It allows automatic control of all your acquisitions.
- **Objective**: It frees from all external light disturbances.
- Assisted: It ensures precise positioning of the device on the tooth and control of the working distance for perfect acquisition.
- **Hygienic:** It eliminates all cross-contamination and is designed for 100 sterilization cycles!