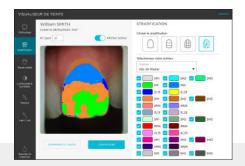

Shade mappings (1, 3, 9 parts, detailed map)

Transclucency mapping

Polarised color and Black & White image

CIE L\*a\*b\* / L\*C\*h

SCAN-ME to discover a clinical case