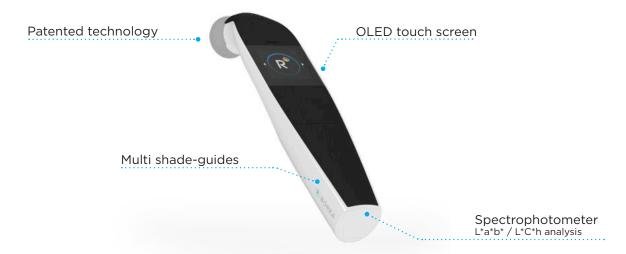

# Rayplicker Cobra offers optimal and objective color definition.

- Ergonomics: Light weight and compact autocalibrated device.
- Accuracy: Multispectral analysis. Cmos sensor 648 x 648 px.
- Digital: 100% integrated, objectivity and traceability.
- Hygienic: Sterilizable tips, induction charging.
- Flexibility: Double video stream (on the computer and device screen)
- Educational: Easy communication with your patients.

# A multifunction tip combined with a patented measuring head:

- Accuracy: It allows automatic control of all your acquisitions.
- **Objective**: It frees from all external light disturbances.
- Assisted: It ensures precise positioning of the device on the tooth and control of the working distance for perfect acquisition.
- **Hygienic:** It eliminates all cross-contamination and is designed for 100 sterilization cycles!

# Reference: RP0201 Technical specifications:

**Spectrophotometer:** measuring range 400-700 nm

Screen: Oled touch screen 1,5"
Resolution: 128 x 128 RGB
CMOS sensor: 648 x 648 px

Battery: Lithium-Ion

Dimension of the measuring head in mm: L.76 Diameter of the measuring head in mm:  $\emptyset$  25