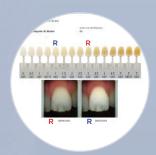

Shade mappings (1, 3, 9 parts, detailed map)

Transclucency mapping

Polarised color and Black & White image

CIE L\*a\*b\* / L\*C\*h

SCAN-ME to discover a clinical case