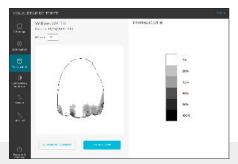

Generate bleaching reports and improve communication with your patients!

- Analysis and archiving of acquisitions obtained with Rayplicker Cobra.
- Easily centralize and manage your patients' aesthetic data.
- Visualization of aesthetic data under different shade mappings.
- Analysis of CIE L\*a\*b\* / L\*C\*h values.
- Make comparisons and generate bleaching reports.
- Free software for the dental practice and laboratory.

Shade mappings (1, 3, 9 parts, detailed map)

Transclucency mapping

Polarised color and Black & White image

CIE L\*a\*b\* / L\*C\*h

SCAN-ME to discover a clinical case