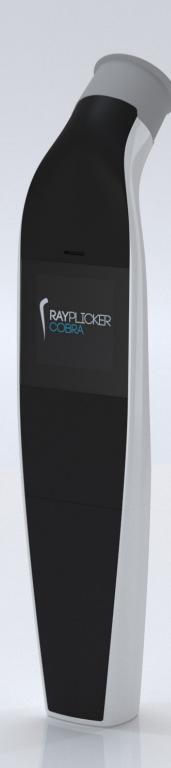

# Rayplicker Cobra offers optimal and objective color definition.

- Ergonomics: Light weight and compact autocalibrated device.
- Accuracy: Multispectral analysis. Cmos sensor 648 x 648 px.
- Digital: 100% integrated, objectivity and traceability.
- Hygienic: Sterilizable tips, induction charging.
- Flexibility: Double video stream (on the computer and device screen)
- Educational: Easy communication with your patients.

# Reference: RP0201 Technical specifications:

**Spectrophotometer:** measuring range 400-700 nm

Screen: Oled touch screen 1,5"
Resolution: 128 x 128 RGB
CMOS sensor: 648 x 648 px

Battery: Lithium-Ion

Dimension of the measuring head in mm: L.76 Diameter of the measuring head in mm:  $\emptyset$  25