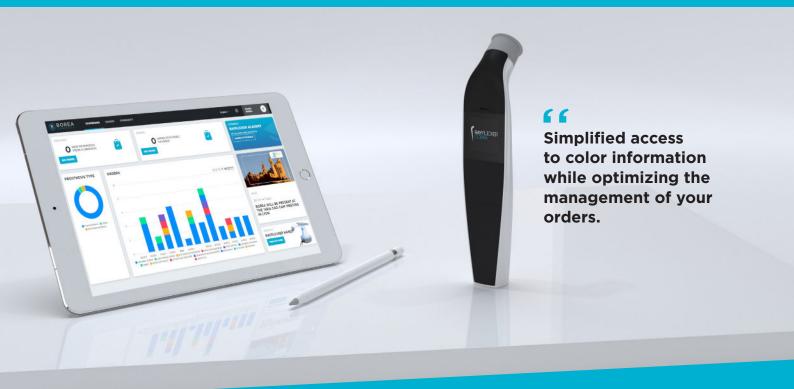

### What is Borea Connect?

- A free platform for creating and managing orders (Dental practice and laboratory access).
- Easy sending of your aesthetic data prescription with shades, patient photos and digital impression.
- Total accessibility from an internet browser on computer, smartphone, tablet.