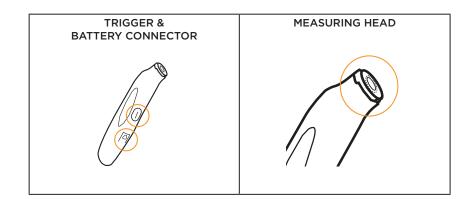

INFECTION AND STERILIZATION PROCEDURES**

| STEPS                  | CALIBRATION TIPS        | DEVICE RAYPLICKER COBRA |
|------------------------|-------------------------|-------------------------|
| - 1 -<br>DISINFECTION  |                         |                         |
| - 2 -<br>RINSING       |                         |                         |
| - 3 -<br>STERILIZATION | AUTOCLAVE STERILIZATION |                         |

Disinfectant wipes for surfaces of non-invasive medical devices with bactericidal, fungicidal, virucidal and tuberculocidal properties. Please follow the manufacturer's instructions (contact time required).
This device disinfection protocol is mandatory after each use to avoid cross-contamination.

## **RISKY AREAS** IN CASE OF EXCESSIVE USE OF DISINFECTANTS



## **NON-COMPLIANT PRODUCTS AND PROCESSES**



Disinfection and sterilization procedures for the Rayplicker Cobra (EN\_09.2022)