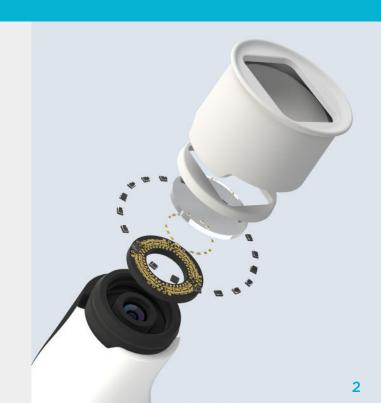

## A multifunction tip combined with a patented measuring head:

- Accuracy: It allows automatic control of all your acquisitions.
- **Objective**: It frees from all external light disturbances.
- Assisted: It ensures precise positioning of the device on the tooth and control of the working distance for perfect acquisition.
- **Hygienic:** It eliminates all cross-contamination and is designed for 100 sterilization cycles!

### Package contents:

Cobra spectrophotometer...

Docking station.

Calibration tips x6 (Sterilization in autoclave)

Wifi dongle.

Power adaptor & USB cable

Desinfection and sterilization procedures.

Protocol of use. Quickstart guide.