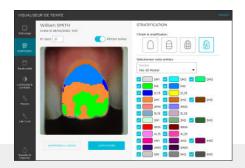

- Analysis and archiving of acquisitions obtained with the spectrophotometer Cobra.
- Easily centralize and manage your patients' aesthetic data.
- Visualization of aesthetic data under different shade mappings.
- Analysis of CIE L\*a\*b\* / L\*C\*h values.
- Make comparisons and generate bleaching reports.
- Free software for the dental practice and laboratory.

Shade mappings (1, 3, 9 parts, detailed map)

Transclucency mapping

Polarised color and Black & White image

CIE L\*a\*b\* / L\*C\*h

SCAN-ME to discover a clinical case