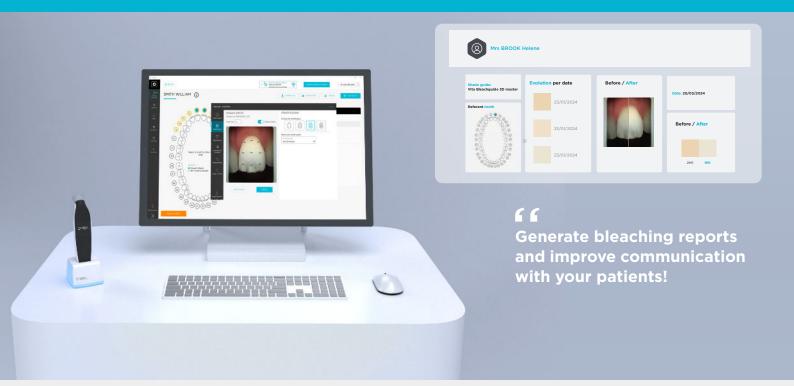

- Analysis and archiving of acquisitions obtained with the spectrophotometer Cobra.
- Easily centralize and manage your patients' aesthetic data.
- Visualization of aesthetic data under different shade mappings.
- Analysis of CIE L\*a\*b\* / L\*C\*h values.
- Make comparisons and generate bleaching reports.
- Free software for the dental practice and laboratory.

### What is Borea Connect?

- A free platform for creating and managing orders (Dental practice and laboratory access).
- Easy sending of your aesthetic data prescription with shades, patient photos and digital impression.
- Total accessibility from an internet browser on computer, smartphone, tablet.