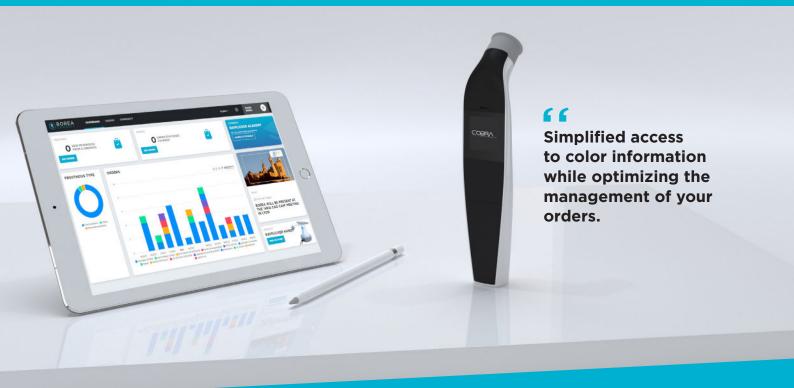

### What is Borea Connect?

- A free platform for creating and managing orders (Dental practice and laboratory access).
- Easy sending of your aesthetic data prescription with shades, patient photos and digital impression.
- Total accessibility from an internet browser on computer, smartphone, tablet.