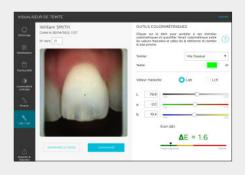

- Analysis and archiving of acquisitions obtained with the spectrophotometer Cobra.
- Easily centralize and manage your patients' aesthetic data.
- Visualization of aesthetic data under different shade mappings.
- Analysis of CIE L\*a\*b\* / L\*C\*h values.
- Make comparisons and generate bleaching reports.
- Free software for the dental practice and laboratory.