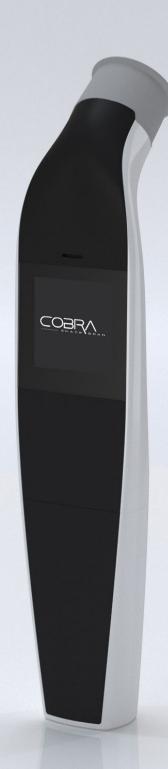

# Cobra offers optimal and objective color definition.

- Ergonomics: Light weight and compact autocalibrated device.
- Accuracy: Multispectral analysis. Cmos sensor 648 x 648 px.
- Digital: 100% integrated, objectivity and traceability.
- Hygienic: Sterilizable tips, induction charging.
- Flexibility: Double video stream (on the computer and device screen)
- Educational: Easy communication with your patients.

## **Technical specifications:**

**Spectrophotometer:** measuring range 400-700 nm

Screen: Oled touch screen 1,5' Resolution: 128 x 128 RGB CMOS sensor: 648 x 648 px

Battery: Lithium-Ion

Dimension of the measuring head in mm: L.76 Diameter of the measuring head in mm:  $\emptyset$  25