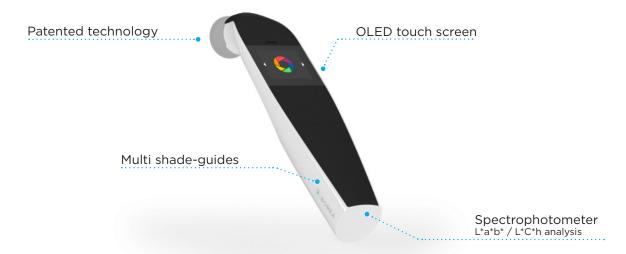

# Cobra offers optimal and objective color definition.

- Ergonomics: Light weight and compact autocalibrated device.
- Accuracy: Multispectral analysis. Cmos sensor 648 x 648 px.
- Digital: 100% integrated, objectivity and traceability.
- Hygienic: Sterilizable tips, induction charging.
- Flexibility: Double video stream (on the computer and device screen)
- Educational: Easy communication with your patients.

## **Technical specifications:**

**Spectrophotometer:** measuring range 400-700 nm

Screen: Oled touch screen 1,5' Resolution: 128 x 128 RGB CMOS sensor: 648 x 648 px

Battery: Lithium-Ion

Dimension of the measuring head in mm: L.76 Diameter of the measuring head in mm:  $\emptyset$  25