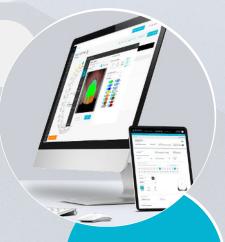

- Analysis and archiving of acquisitions obtained with the spectrophotometer Cobra.
- Easily centralize and manage your patients' aesthetic data.
- Visualization of aesthetic data under different shade mappings.
- Analysis of CIE L\*a\*b\* / L\*C\*h values.
- Make comparisons and generate bleaching reports.
- Free software for the dental practice and laboratory.

Shade mappings (1, 3, 9 parts, detailed map)

Transclucency mapping

Polarised color and Black & White image

CIE L\*a\*b\* / L\*C\*h

SCAN-ME to discover a clinical case

### What is Borea Connect?

- A free platform for creating and managing orders (Dental practice and laboratory access).
- Easy sending of your aesthetic data prescription with shades, patient photos and digital impression.
- Total accessibility from an internet browser on computer, smartphone, tablet.