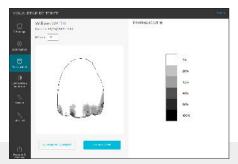

Shade mappings (1, 3, 9 parts, detailed map)

Transclucency mapping

Polarised color and Black & White image

CIE L\*a\*b\* / L\*C\*h

SCAN-ME to discover a clinical case