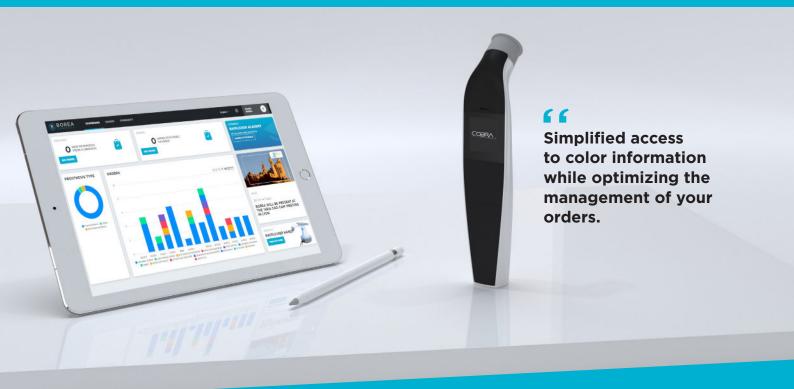

## 66

# Cobra offers optimal and objective color definition.

- Ergonomics: Light weight and compact autocalibrated device.
- Accuracy: Multispectral analysis. Cmos sensor 648 x 648 px.
- Digital: 100% integrated, objectivity and traceability.
- Hygienic: Sterilizable tips, induction charging.
- Flexibility: Double video stream (on the computer and device screen)
- Educational: Easy communication with your patients.

### What is Borea Connect?

- A free platform for creating and managing orders (Dental practice and laboratory access).
- Easy sending of your aesthetic data prescription with shades, patient photos and digital impression.
- Total accessibility from an internet browser on computer, smartphone, tablet.