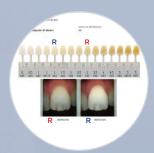

Generate bleaching reports and improve communication with your patients!

- Analysis and archiving of acquisitions obtained with the spectrophotometer Cobra.
- Easily centralize and manage your patients' aesthetic data.
- Visualization of aesthetic data under different shade mappings.
- Analysis of CIE L\*a\*b\* / L\*C\*h values.
- Make comparisons and generate bleaching reports.
- Free software for the dental practice and laboratory.

Shade mappings (1, 3, 9 parts, detailed map)

Transclucency mapping

Polarised color and Black & White image

CIE L\*a\*b\* / L\*C\*h

SCAN-ME to discover a clinical case