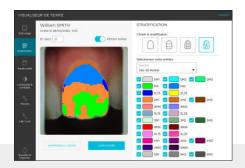

Shade mappings (1, 3, 9 parts, detailed map)

Transclucency mapping

Polarised color and Black & White image

CIE L\*a\*b\* / L\*C\*h

SCAN-ME to discover a clinical case