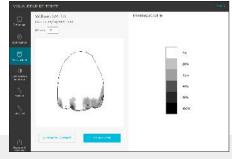

Generate bleaching reports and improve communication with your patients!

- Analysis and archiving of acquisitions obtained with the spectrophotometer Cobra.
- Easily centralize and manage your patients' aesthetic data.
- Visualization of aesthetic data under different shade mappings.
- Analysis of CIE L\*a\*b\* / L\*C\*h values.
- Make comparisons and generate bleaching reports.
- Free software for the dental practice and laboratory.

Shade mappings (1, 3, 9 parts, detailed map)

Transclucency mapping

Polarised color and Black & White image

CIE L\*a\*b\* / L\*C\*h

SCAN-ME to discover a clinical case