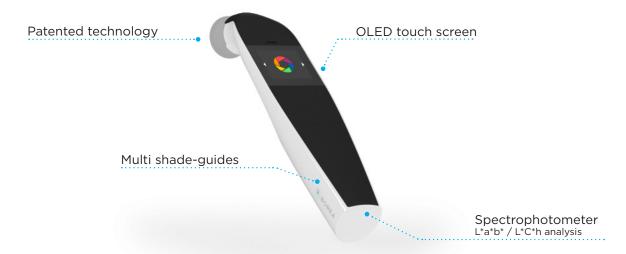

## A multifunction tip combined with a patented measuring head:

- Accuracy: It allows automatic control of all your acquisitions.
- **Objective**: It frees from all external light disturbances.
- Assisted: It ensures precise positioning of the device on the tooth and control of the working distance for perfect acquisition.
- **Hygienic:** It eliminates all cross-contamination and is designed for 100 sterilization cycles!

### **Technical specifications:**

**Spectrophotometer:** measuring range 400-700 nm

Screen: Oled touch screen 1,5' Resolution: 128 x 128 RGB CMOS sensor: 648 x 648 px

Battery: Lithium-Ion

Dimension of the measuring head in mm: L.76 Diameter of the measuring head in mm:  $\emptyset$  25