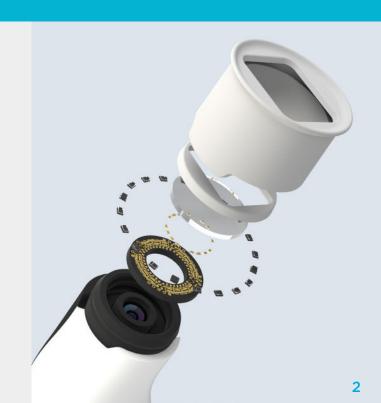

## A multifunction tip combined with a patented measuring head:

- Accuracy: It allows automatic control of all your acquisitions.
- **Objective**: It frees from all external light disturbances.
- Assisted: It ensures precise positioning of the device on the tooth and control of the working distance for perfect acquisition.
- **Hygienic:** It eliminates all cross-contamination and is designed for 100 sterilization cycles!