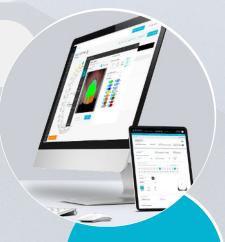

### What is Borea Connect?

- A free platform for creating and managing orders (Dental practice and laboratory access).
- Easy sending of your aesthetic data prescription with shades, patient photos and digital impression.
- Total accessibility from an internet browser on computer, smartphone, tablet.