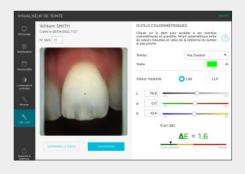

Generate bleaching reports and improve communication with your patients!

- Analysis and archiving of acquisitions obtained with the spectrophotometer Cobra.
- Easily centralize and manage your patients' aesthetic data.
- Visualization of aesthetic data under different shade mappings.
- Analysis of CIE L\*a\*b\* / L\*C\*h values.
- Make comparisons and generate bleaching reports.
- Free software for the dental practice and laboratory.

Shade mappings (1, 3, 9 parts, detailed map)

Transclucency mapping

Polarised color and Black & White image

CIE L\*a\*b\* / L\*C\*h

SCAN-ME to discover a clinical case