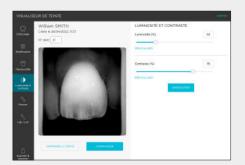

Generate bleaching reports and improve communication with your patients!

- Analysis and archiving of acquisitions obtained with the spectrophotometer Cobra.
- Easily centralize and manage your patients' aesthetic data.
- Visualization of aesthetic data under different shade mappings.
- Analysis of CIE L\*a\*b\* / L\*C\*h values.
- Make comparisons and generate bleaching reports.
- Free software for the dental practice and laboratory.