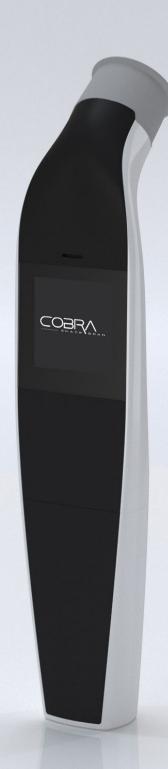

# Cobra offers optimal and objective color definition.

- Ergonomics: Light weight and compact autocalibrated device.
- Accuracy: Multispectral analysis. Cmos sensor 648 x 648 px.
- Digital: 100% integrated, objectivity and traceability.
- Hygienic: Sterilizable tips, induction charging.
- Flexibility: Double video stream (on the computer and device screen)
- Educational: Easy communication with your patients.

### **Technical specifications:**

**Spectrophotometer:** measuring range 400-700 nm

Screen: Oled touch screen 1,5' Resolution: 128 x 128 RGB CMOS sensor: 648 x 648 px

Battery: Lithium-Ion

Dimension of the measuring head in mm: L.76 Diameter of the measuring head in mm:  $\emptyset$  25