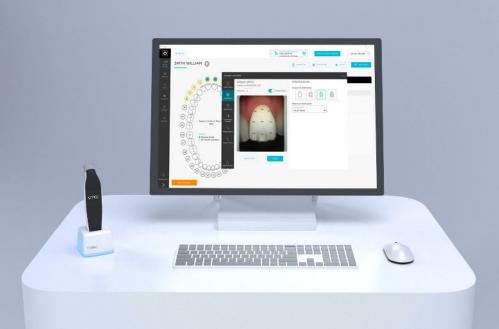

### What is Borea Connect?

- A free platform for creating and managing orders (Dental practice and laboratory access).
- Easy sending of your aesthetic data prescription with shades, patient photos and digital impression.
- Total accessibility from an internet browser on computer, smartphone, tablet.